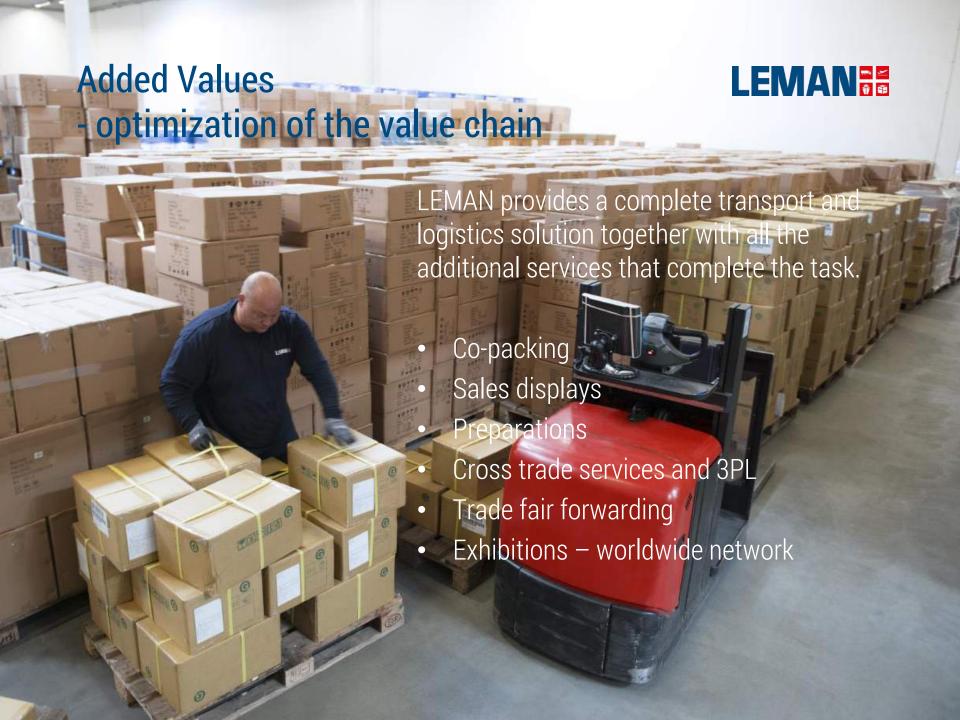

## **Logistics & Warehousing**

- 62,000 m<sup>2</sup>/ 80,000 pallets logistics warehouses
  - incl. 24,000 m<sup>2</sup> high bay warehouse
- 10,000 m<sup>2</sup> terminal facilities
- Bonded warehouse facilities
- Temperature controlled storage
- Video surveillance
- Online warehouse
- FMCG Pharmaceuticals Electronics
- Quality Management Systems HACCP GDP