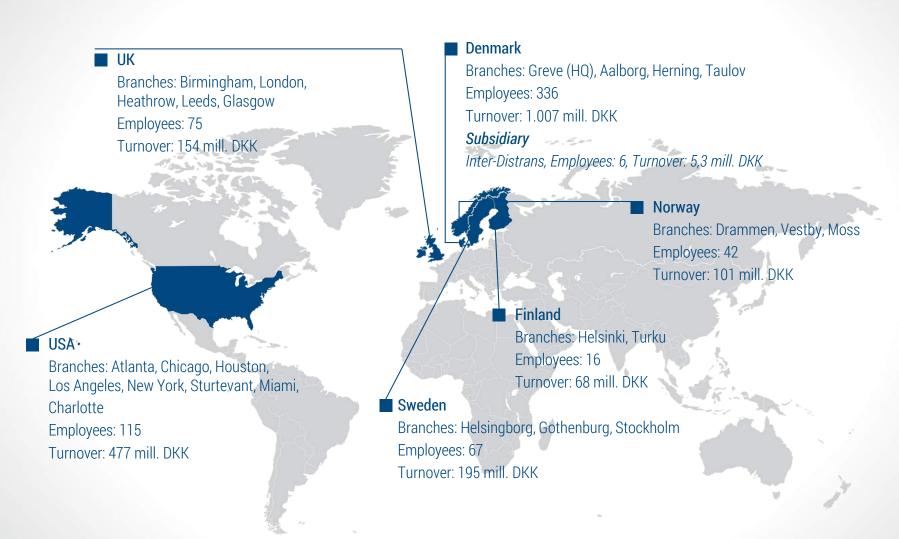

#### Around the world with LEMAN

LEMAN has partners in over 100 countries

### **LEMAN TODAY**

- Present in 6 countries with 25 branches
- More than 700 employees
- Partners in over 100 countries
- Independent and financially sound
- Development and expansion towards the best logistics solutions