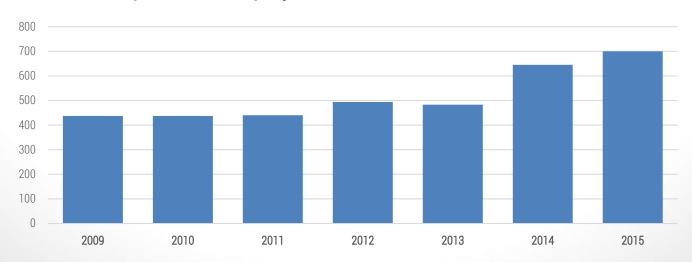

#### **LEMAN Group - No. of Employees**

### **LEMAN TODAY**

- Present in 6 countries with 25 branches
- More than 700 employees
- Partners in over 100 countries
- Independent and financially sound
- Development and expansion towards the best logistics solutions